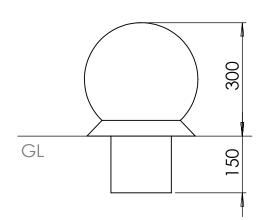

## Cast Iron Bollards | ASF 129

Material:

Standard Finish: Optional Finish:

Adaptations:

Reflective Bands: Ram Raid Options: Logos / Coats of Arms: 100% recycled, engineering grade 250 cast iron or any grade of ductile cast iron